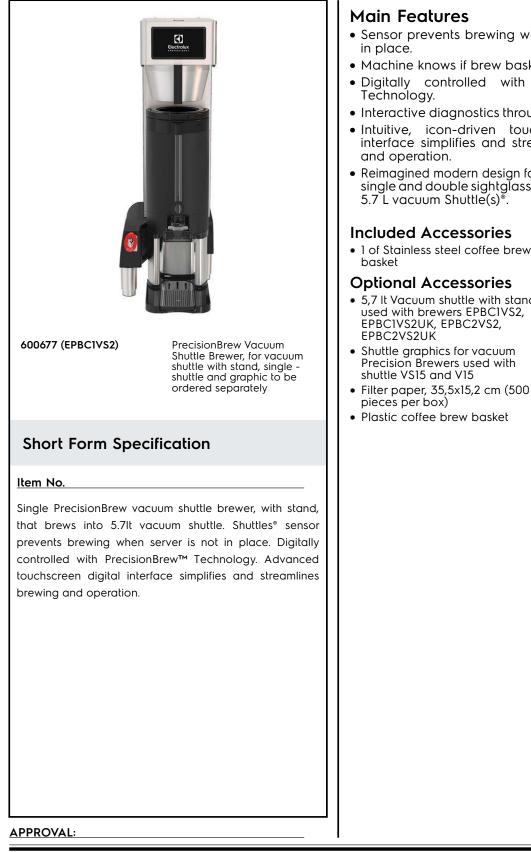

**Coffee System** PrecisionBrew, single for vacuum shuttle with stand

| TEM #   |  |
|---------|--|
| MODEL # |  |
|         |  |
|         |  |
| SIS #   |  |
| AIA #   |  |
|         |  |

- Sensor prevents brewing when shuttle is not
- Machine knows if brew basket is installed.
- Digitally controlled with PrecisionBrew<sup>™</sup>
- Interactive diagnostics through touch display.
- Intuitive, icon-driven touchscreen digital interface simplifies and streamlines brewing
- Reimagined modern design for PrecisionBrew<sup>™</sup>: single and double sightglass models brew into 5.7 L vacuum Shuttle(s).

### Included Accessories

 1 of Stainless steel coffee brew PNC 870059

### **Optional Accessories**

- 5,7 It Vacuum shuttle with stand PNC 600634 🗅 used with brewers EPBC1VS2, Shuttle graphics for vacuum PNC 870016 Precision Brewers used with
- PNC 870024 🗅
- PNC 870040 🛛