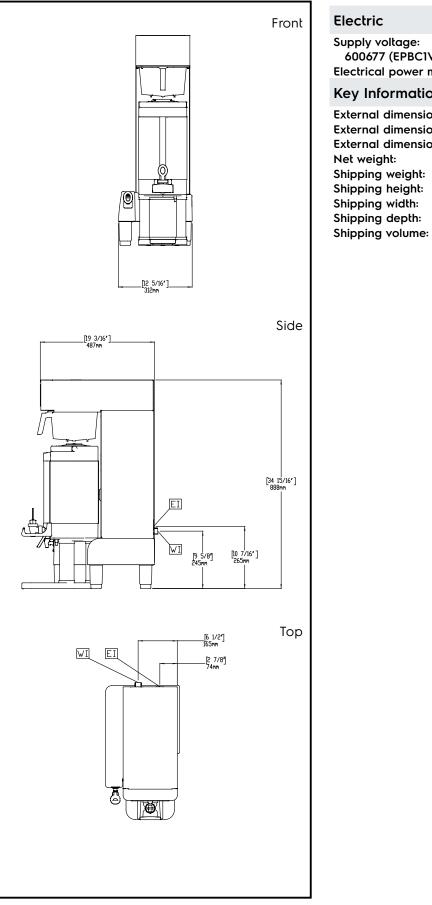

### Electric

| N ph/50/60 Hz |
|---------------|
|               |
| า             |
| า             |
| ו             |
|               |
|               |
|               |
|               |

435 mm

654 mm

0.26 m<sup>3</sup>

Coffee System PrecisionBrew, single for vacuum shuttle with stand

The company reserves the right to make modifications to the products without prior notice. All information correct at time of printing.